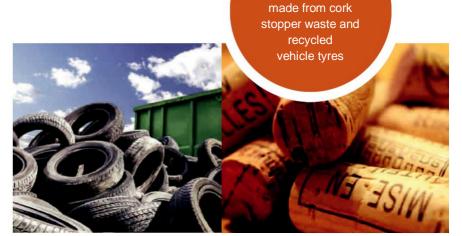

-------|------------------|
| Carpet Tiles      | 33dB     | ISO 10140-3:2010 |
| Sheet Vinyl       | 20dB     | ISO 10140-3:2010 |
| Linoleum          | 18dB     | ISO 10140-3:2010 |
| Click LVT         | 17dB     | ISO 10140-3:2010 |
| Dynamic Stiffness | 125MN/m³ | ISO 9052-1:1989  |



# INS Soundsensecc3.0 features and benefits

# Designed for use under any finished floor

Carpet tile 33dB

Vinyl 20dB

Linoleum 18dB

LVT 17dB



Concrete





#### Permanent solution

forms part of building structure



#### Ideal for under-floor heating

low Tog rating 0.33



# **Balanced density**

for lasting performance



Capability to cover slight subfloor imperfections



#### **Cost effective** to install



#### Available nationwide

**Environmentally** friendly



# 10 year in-use warranty



\*except ceramic tile