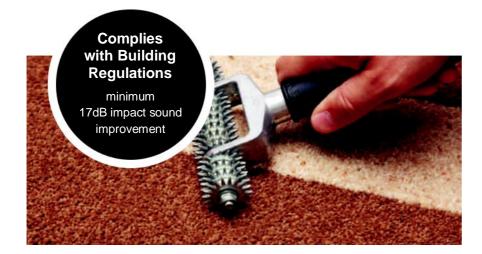

## **Acoustic performance**

| Finished floor    | Result   | Test Method      |
|-------------------|----------|------------------|
| Carpet Tiles      | 33dB     | ISO 10140-3:2010 |
| Sheet Vinyl       | 20dB     | ISO 10140-3:2010 |
| Linoleum          | 18dB     | ISO 10140-3:2010 |
| Click LVT         | 17dB     | ISO 10140-3:2010 |
| Dynamic Stiffness | 125MN/m³ | ISO 9052-1:1989  |